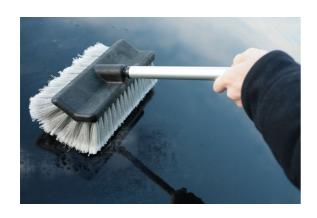

## Wash Brush - Extending

Extending wash brush with flow thru jet head for fast, efficient cleaning. The brush is densely packed with super soft, non-marking bristles for excellent cleaning coverage of wide areas, making it ideal for trucks, conservatories, decking, caravans, PSV, windows and more. It is easy to adjust to the right length using the twist and pull telescopic handle up to a generous reach of 1.7m. The wash brush has a quick connector hose attachment with an on/off valve on the handle for controlled water usage, perfect for cleaning any large, heavily soiled areas.

## **Additional Information**

- · Heavy duty, flow thru water fed wash brush for fast, efficient cleaning with on/off valve on the handle for controlled water usage.
- Extending long reach handle with an easy twist & pull telescopic action; length range: 1.07m 1.7m.
- Brush head size: 250 x 150mm, loaded with super soft, non marking bristles.
- Strong, light aluminium handle reduces fatigue when used for long periods.
- · Longer length extendable brush available, see Laser Part No. 5408. Replacement brush head available, see Laser Part No. 3875.