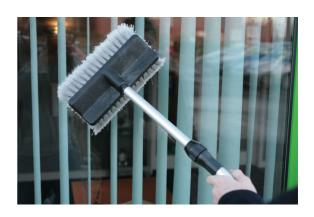

## Wash Brush - Extending

Extending wash brush with flow thru jet head for fast, efficient cleaning. The brush is densely packed with super soft, non-marking bristles for excellent cleaning coverage of wide areas, making it ideal for trucks, conservatories, decking, caravans, PSV, windows and more. It is easy to adjust to the right length using the twist and pull telescopic handle up to a generous reach of 1.7m. The wash brush has a quick connector hose attachment with an on/off valve on the handle for controlled water usage, perfect for cleaning any large, heavily soiled areas.

## **Additional Information**

- · Heavy duty, flow thru water fed wash brush for fast, efficient cleaning with on/off valve on the handle for controlled water usage.
- Extending long reach handle with an easy twist & pull telescopic action; length range: 1.07m 1.7m.
- Brush head size: 250 x 150mm, loaded with super soft, non marking bristles.
- Strong, light aluminium handle reduces fatigue when used for long periods.
- · Longer length extendable brush available, see Laser Part No. 5408. Replacement brush head available, see Laser Part No. 3875.