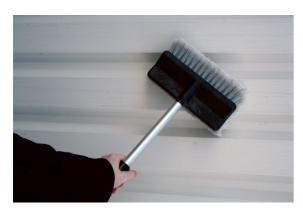

## Wash Brush - Extending

Extending wash brush with flow thru jet head for fast, efficient cleaning. The brush is densely packed with super soft, non-marking bristles for excellent cleaning coverage of wide areas, making it ideal for trucks, conservatories, decking, caravans, PSV, windows and more. It is easy to adjust to the right length using the twist and pull telescopic handle up to a generous reach of 1.7m. The wash brush has a quick connector hose attachment with an on/off valve on the handle for controlled water usage, perfect for cleaning any large, heavily soiled areas.

## **Additional Information**

- · Heavy duty, flow thru water fed wash brush for fast, efficient cleaning with on/off valve on the handle for controlled water usage.
- Extending long reach handle with an easy twist & pull telescopic action; length range: 1.07m 1.7m.
- Brush head size: 250 x 150mm, loaded with super soft, non marking bristles.
- Strong, light aluminium handle reduces fatigue when used for long periods.
- · Longer length extendable brush available, see Laser Part No. 5408. Replacement brush head available, see Laser Part No. 3875.