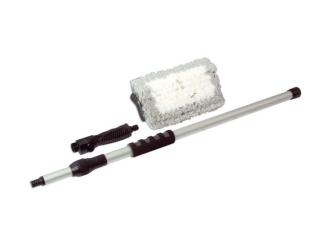

## Wash Brush - Extending

Extending wash brush with flow thru jet head for fast, efficient cleaning. The brush is densely packed with super soft, non-marking bristles for excellent cleaning coverage of wide areas, making it ideal for trucks, conservatories, decking, caravans, PSV, windows and more. It is easy to adjust to the right length using the twist and pull telescopic handle up to a generous reach of 1.7m. The wash brush has a quick connector hose attachment with an on/off valve on the handle for controlled water usage, perfect for cleaning any large, heavily soiled areas.

## **Additional Information**

- · Heavy duty, flow thru water fed wash brush for fast, efficient cleaning with on/off valve on the handle for controlled water usage.
- Extending long reach handle with an easy twist & pull telescopic action; length range: 1.07m 1.7m.
- Brush head size: 250 x 150mm, loaded with super soft, non marking bristles.
- Strong, light aluminium handle reduces fatigue when used for long periods.
- · Longer length extendable brush available, see Laser Part No. 5408. Replacement brush head available, see Laser Part No. 3875.