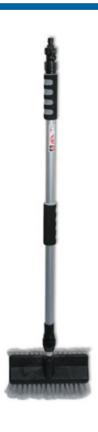

## Wash Brush - Extending

Extending wash brush with flow thru jet head for fast, efficient cleaning. The brush is densely packed with super soft, non-marking bristles for excellent cleaning coverage of wide areas, making it ideal for trucks, conservatories, decking, caravans, PSV, windows and more. It is easy to adjust to the right length using the twist and pull telescopic handle up to a generous reach of 1.7m. The wash brush has a quick connector hose attachment with an on/off valve on the handle for controlled water usage, perfect for cleaning any large, heavily soiled areas.

## **Additional Information**

- · Heavy duty, flow thru water fed wash brush for fast, efficient cleaning with on/off valve on the handle for controlled water usage.
- Extending long reach handle with an easy twist & pull telescopic action; length range: 1.07m 1.7m.
- Brush head size: 250 x 150mm, loaded with super soft, non marking bristles.
- Strong, light aluminium handle reduces fatigue when used for long periods.
- · Longer length extendable brush available, see Laser Part No. 5408. Replacement brush head available, see Laser Part No. 3875.