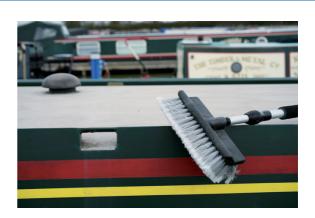

## Wash Brush - Extending

Extending wash brush with flow thru jet head for fast, efficient cleaning. The brush is densely packed with super soft, non-marking bristles for excellent cleaning coverage of wide areas, making it ideal for trucks, conservatories, decking, caravans, PSV, windows and more. It is easy to adjust to the right length using the twist and pull telescopic handle up to a generous reach of 1.7m. The wash brush has a quick connector hose attachment with an on/off valve on the handle for controlled water usage, perfect for cleaning any large, heavily soiled areas.

## **Additional Information**

- · Heavy duty, flow thru water fed wash brush for fast, efficient cleaning with on/off valve on the handle for controlled water usage.
- Extending long reach handle with an easy twist & pull telescopic action; length range: 1.07m 1.7m.
- Brush head size: 250 x 150mm, loaded with super soft, non marking bristles.
- Strong, light aluminium handle reduces fatigue when used for long periods.
- · Longer length extendable brush available, see Laser Part No. 5408. Replacement brush head available, see Laser Part No. 3875.